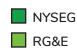

# NYSEG + RG&E Bonus Rebate Program

New York State Electric and Gas (NYSEG) and Rochester Gas and Electric (RG&E) Commercial and Industrial Rebate Programs are launching a limited-time 40% rebate bonus for eligible electric projects. When you add the bonus, your total rebate can be as high as 10-15% per project.

#### **Program Specifics**

- Eligibility starts May 6, 2025—only projects submitted on or after this date qualify.
- Projects must be fully installed and submitted with all required documentation by December 1, 2025.
- Funds are limited and may be reduced or eliminated once exhausted—act fast!



# **EMC Does the Work**

As your turnkey provider, we bring over 20 years of experience executing:



Determining your eligibility for the incentive program



Working with NYSEG + RG&E to determine your expected incentive level



Managing the logistics of your project through completion



Completing and submitting the paperwork necessary to redeem your incentive payment

# **Next Steps**

Contact EMC and we'll assess your project for eligibility. If it does qualify, we'll complete and submit the preapproval documentation and start the EnergyMAXX® process to take your project to a successful completion.

#### NYSEG + RG&E Service Territory Map





## MAXXimize Your Lighting

EMC's turnkey project management approach, EnergyMAXX®, has helped our customers maximize the results of each p