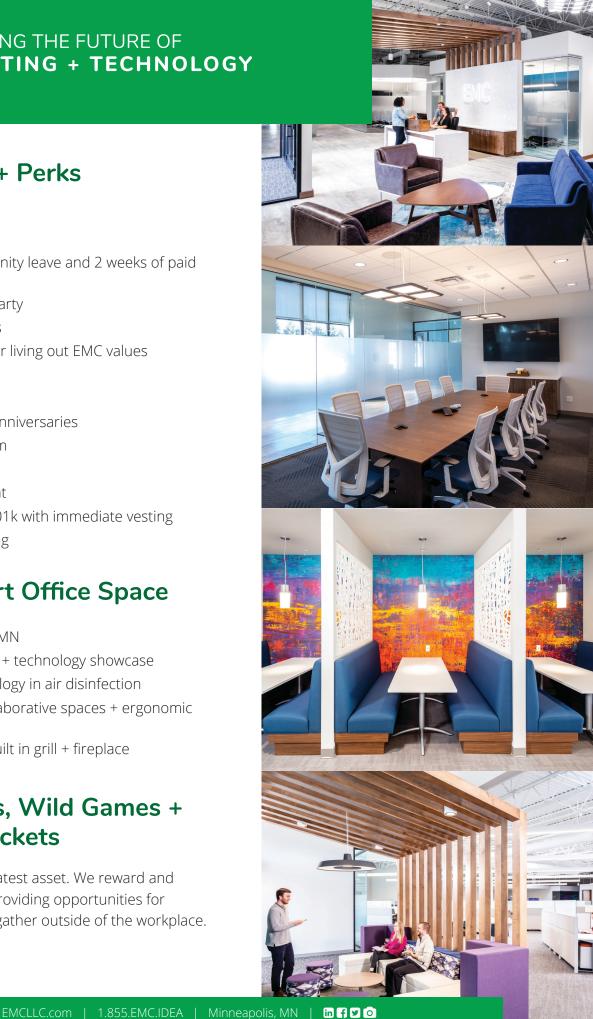

## State of the Art Office Space

- Located in Plymouth, MN
- Designed as a lighting + technology showcase
- Includes latest technology in air disinfection
- Features multiple collaborative spaces + ergonomic work stations
- Beautiful patio with built in grill + fireplace