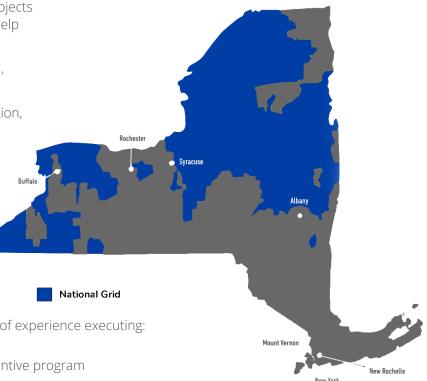

#### National Grid New York Service Territory Map

# National Grid (NY) Bonus Program

National Grid in their New York territory is offering a robust bonus rebate opportunity for projects completed by December 31, 2025. With LED conversion rebates being phased out in other markets, this may be your last opportunity to reduce project costs.

#### **Program Specifics**

- 25% bonus incentive on qualifying lighting projects in their New York service territory (EMC can help you determine eligibility)
- Projects must be completed by December 31, 2025
- If your project meets the criteria for qualification, the bonus will be automatically added. No additional steps are needed